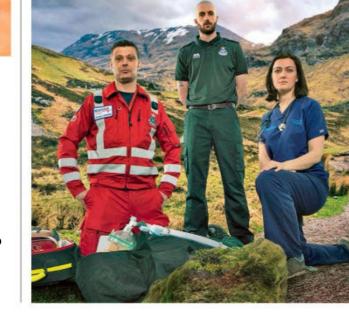

#### Monday 28

**Rescue: Extreme Medics** *DOCUMENTARY C4, 9pm* In this new series, we follow the work

of the Scottish Trauma Network – from the 999 call to the cutting–edge procedures helping patients put their lives back together.

> **Ranganathan at the** Handel & Hendrix museum

**Cameras follow** the different NHS organisations that make up the Scottish Trauma Network, delivering urgent care across the country - from the initial emergency call to the cutting-edge procedures helping to save patients' lives, even in remote areas.